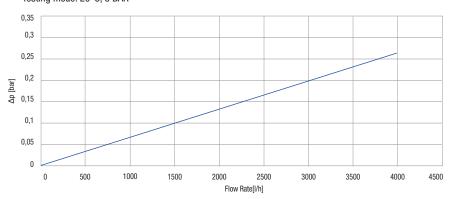

## FLOW RATE vs PRESSURE DROP $\Delta p$

Tests carried on 10" elements type HA 10 BIG. Testing mode: 20°C, 3 BAR

271 | water treatment filter cartridges