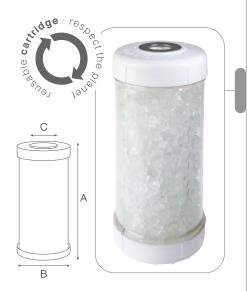

# 4.50" OD container with polyphosphate crystals

Anti-scale and anti-corrosion conditioning. Max life-span: 6 months.

Maintenance: none.

Remark - Use a pre-filter to protect the cartridge.

\_35°C (95°F) Max working temperature\_ Min working temperature 4°C (39,2°F) Max total hardness \_50°f (500 ppm CaCO<sub>3</sub>) Remark - the treated water can be heated up to 75°C - 80°C, above that temperature the

Treatment material: polyphosphate crystals

Plastic container filled with polyphosphate crystals for anti-scale water conditioning providing prevention form scale deposit and calcareous incrustation and protection from corrosion for water heaters, washing machines, pipes. HA BIG cartridges are available in 10" and 20" height.

## MODELS:

HA BIG series 10" and 20", OD 4.50", ID 1.10". SX configuration.