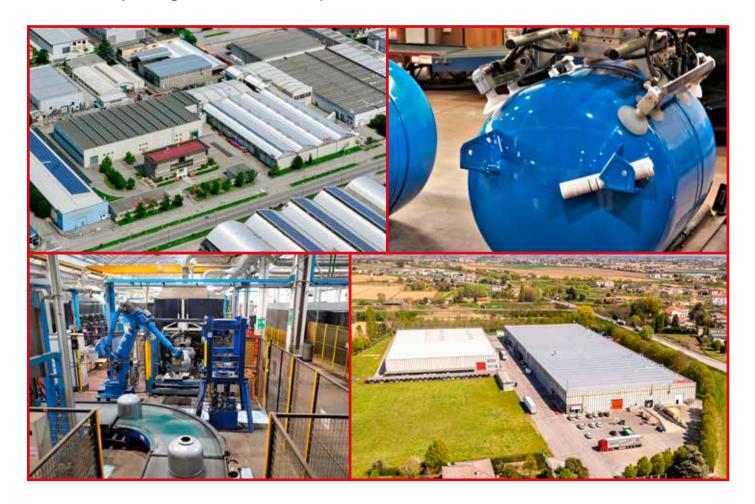

#### THE COMPANY

Varem's operations currently take place in the plants in Bovolenta, where it has its registered office, and in Limena (Padova).

Inthetwo Bovolenta plants small tanks are produced and membranes are molded, and it is herethat the logistics department is located, with a warehouse from which all products are shipped.

The plants in Limena contain the Management offices, the R&D laboratories, the tooling department and it is here that all other products are manufactured; the offices for the design and prototyping of new products and production lines are also located here.